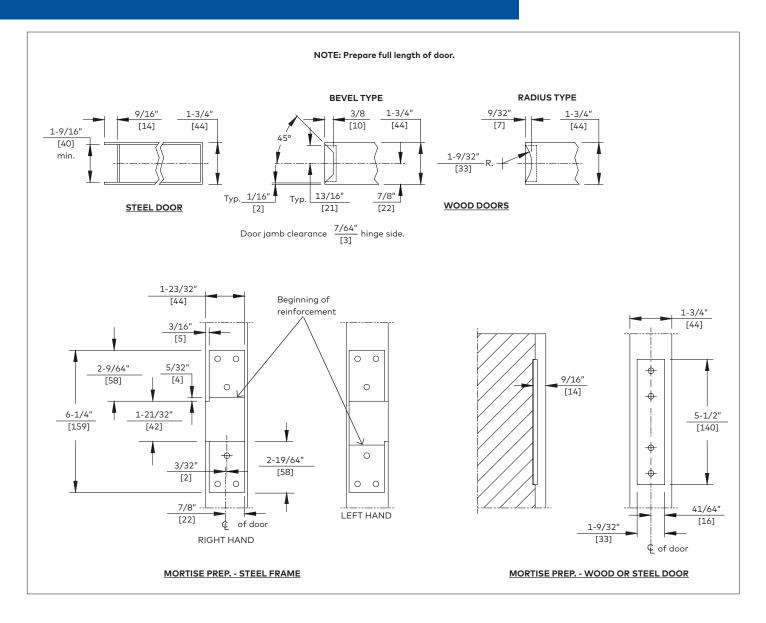

## 1.1 Install pivot

- 1.1.1 Prepare door and frame for the two leaves shown by template on second page.
- 1.1.2 Centerlines of pivot must be in alignment to prevent binding between door and jamb.
- 1.1.3 Install door portion of pivots to door.
- 1.1.4 Place door in 90° open position and align frame portions with holes in frame reinforcement and secure tightly.