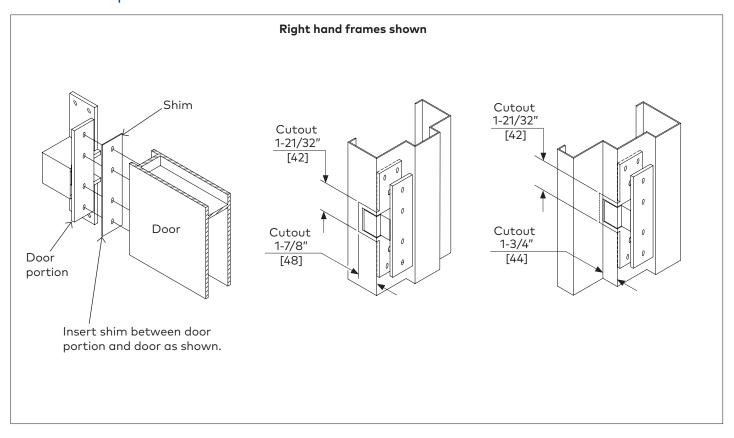

## 1.1 Install pivot

- 1.1.1 Prepare door and frame for the two leaves shown by template on second page.
- 1.1.2 Centerlines of pivot must be in alignment to prevent binding between door and jamb.
- 1.1.3 Install door portion of pivots to door.
- 1.1.4 Place door in 90° open position and align frame portions with holes in frame reinforcement and secure tightly.