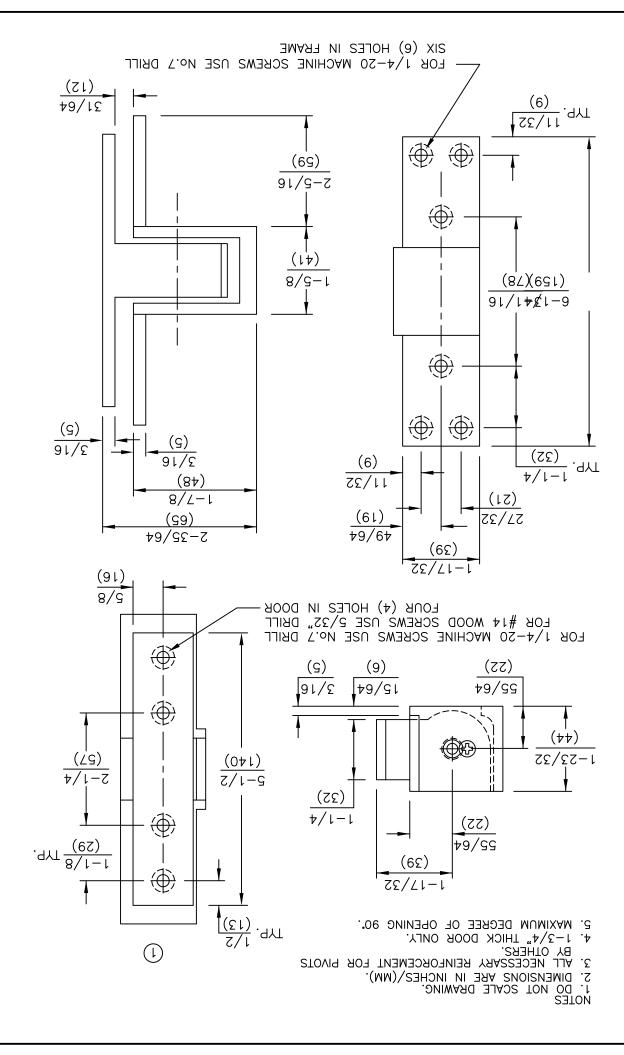

## 1.1 Install pivot

- 1.1.1 Prepare door and frame for the two leaves shown by template on second page.
- 1.1.2 Centerlines of pivot must be in alignment to prevent binding between door and jamb.
- 1.1.3 Install door portion of pivots to door.
- 1.1.4 Place door in 90° open position and align frame portions with holes in frame reinforcement and secure tightly.